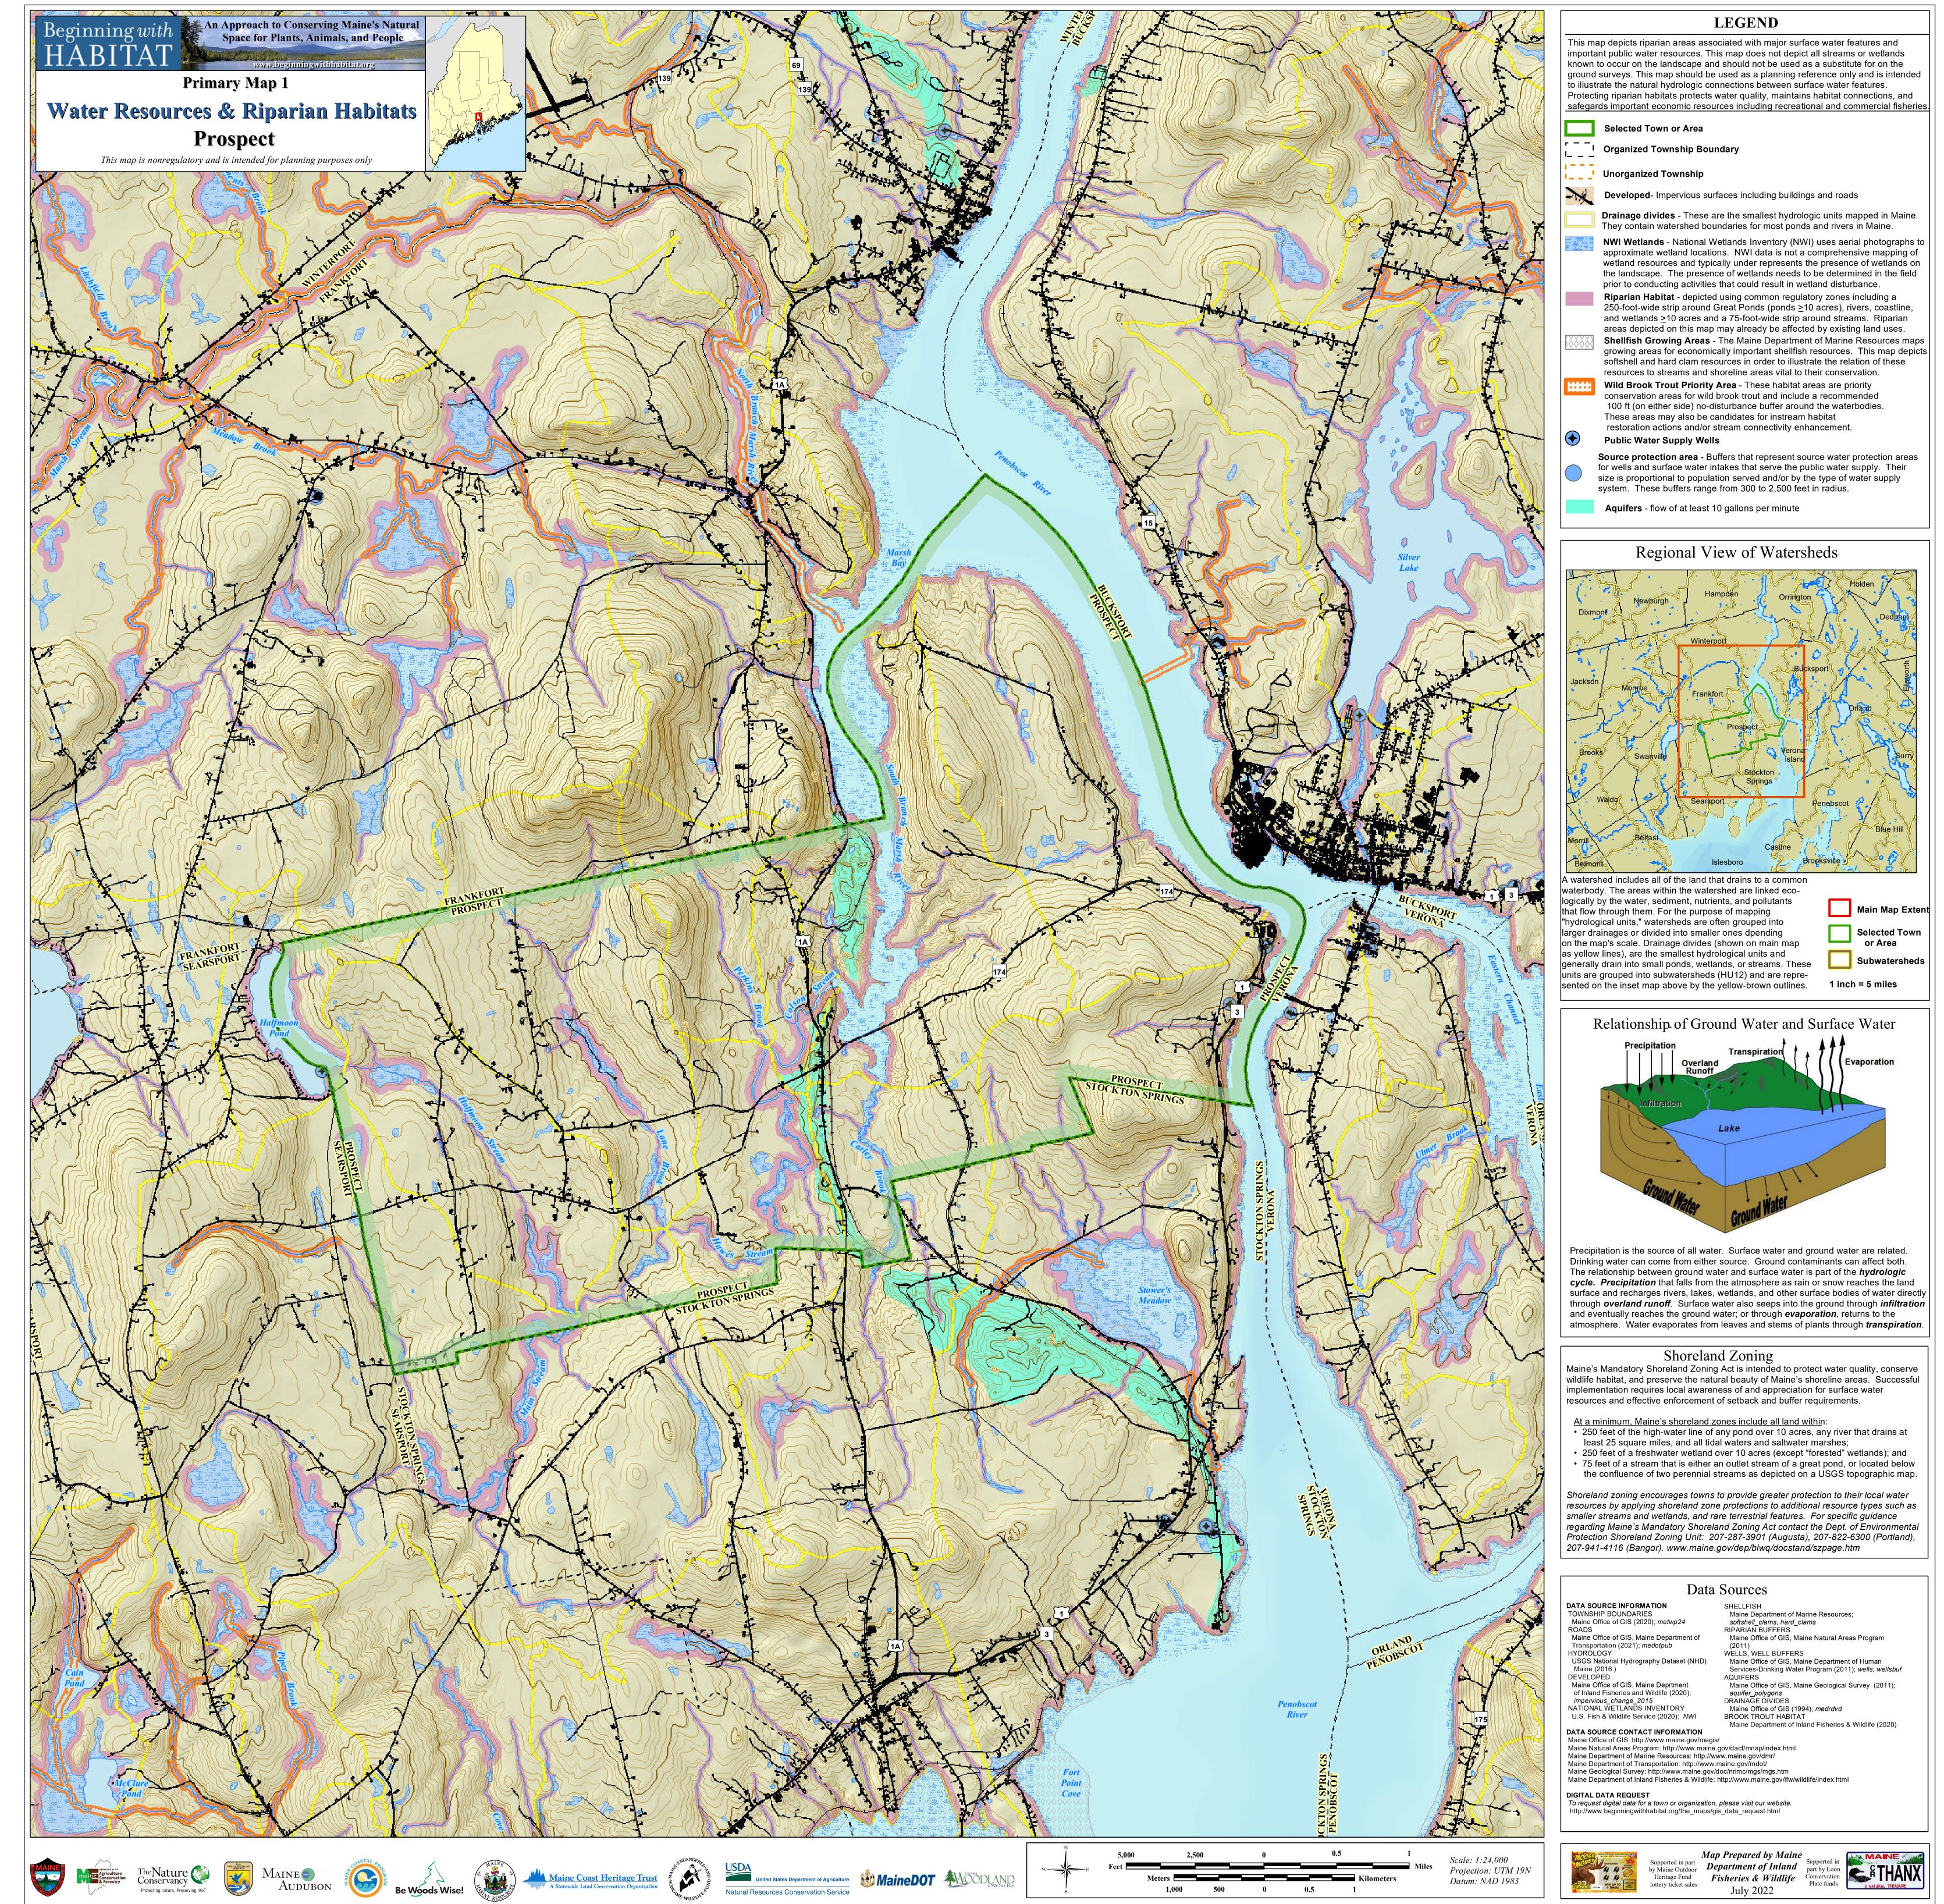

| SOURCE INFORMATION<br>NSHIP BOUNDARIES<br>the Office of GIS (2020); metwp24<br>DS<br>the Office of GIS, Maine Department of<br>the office of GIS, Maine Department of<br>ROLOGY<br>SS National Hydrography Dataset (NHD)<br>the (2016)<br>ELOPED<br>the Office of GIS, Maine Deprtment<br>thand Fisheries and Wildlife (2020);<br>ervious_change_2015<br>ONAL WETLANDS INVENTORY | SHELLFISH<br>Maine Department of Marine Resources;<br>softshell_clams, hard_clams<br>RIPARIAN BUFFERS<br>Maine Office of GIS, Maine Natural Areas Program<br>(2011)<br>WELLS, WELL BUFFERS<br>Maine Office of GIS, Maine Department of Human<br>Services-Drinking Water Program (2011); wells, wells.<br>AQUIFERS<br>Maine Office of GIS, Maine Geological Survey (2011)<br>aquifer_polygons<br>DRAINAGE DIVIDES<br>Maine Office of GIS (1994); medrdvd |
|----------------------------------------------------------------------------------------------------------------------------------------------------------------------------------------------------------------------------------------------------------------------------------------------------------------------------------------------------------------------------------|---------------------------------------------------------------------------------------------------------------------------------------------------------------------------------------------------------------------------------------------------------------------------------------------------------------------------------------------------------------------------------------------------------------------------------------------------------|
| ONAL WETLANDS INVENTORY                                                                                                                                                                                                                                                                                                                                                          | Maine Office of GIS (1994); medrdvd                                                                                                                                                                                                                                                                                                                                                                                                                     |
| Fish & Wildlife Service (2020); NWI                                                                                                                                                                                                                                                                                                                                              | BROOK TROUT HABITAT                                                                                                                                                                                                                                                                                                                                                                                                                                     |
|                                                                                                                                                                                                                                                                                                                                                                                  | Maine Department of Inland Fisheries & Wildlife (2020                                                                                                                                                                                                                                                                                                                                                                                                   |